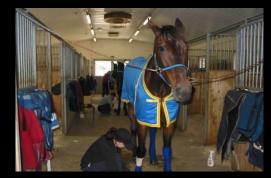

# Agricultural

- Ruukki Agricultural Institute was founded in 1926.
- It is situated on the riverside of Siikajoki, about 33 km from Raahe and 57 km from Oulu.
- The number of students is about 315
- The Institute offers vocational upper secondary education and training in Agriculture and in Horse Care and Management as well as Natural and Environmental Protection.
- Ruukki Agricultural Institute has high quality practical training and learning environments: a cowhouse for 30 milking cows, an equine sport center with stables for 55 horses, an indoor arena for riding, race track for training harness racing etc.
- The Institute has its own dormitory for students for free.

#### Qualifications

- Vocational Qualification in Agriculture
- Vocational Qualification in Horse Care and Management
- Vocational Qualification in Natural and Environmental Protection

Ruukki Agricultural Institute: agriculture, equine care and management, renewable natural resources and the environment

Agricultural

Horse Care and Management

Nature Instructor