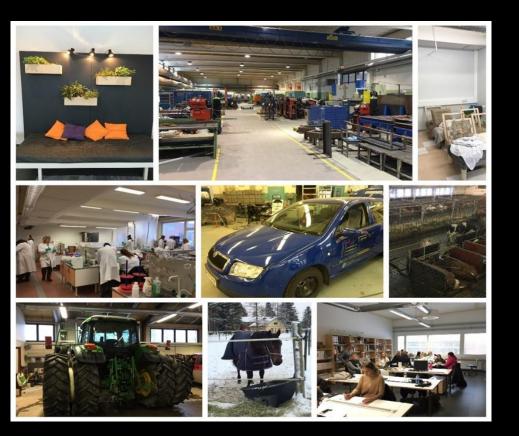

### Functional learning environments -That's how we do it!

Vehicle simulation, the only one in the world!

Excellent learning environments in agriculture studies.

Functional learning environments in metal industry and laboratory studies.

Interior and furniture design & Interior decoration – modern and teamwork-based learning environmets.