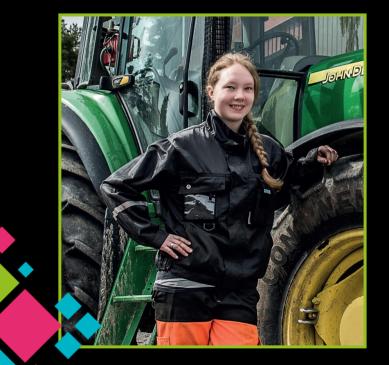

# Agricultural

- Ruukki Agricultural Institute was founded in 1926.
- It is situated on the riverside of Siikajoki, about 33 km from Raahe and 57 km from Oulu.
- The number of students is about 315
- The Institute offers vocational upper secondary education and training in Agriculture and in Horse Care and Management as well as Natural and Environmental Protection.
- Ruukki Agricultural Institute has high quality practical training and learning environments: a cowhouse for 30 milking cows, an equine sport center with stables for 55 horses, an indoor arena for riding, race track for training harness racing etc.
- The Institute has its own dormitory for students for free.

#### Qualifications

- Vocational Qualification in Agriculture
- Vocational Qualification in Horse Care and Management
- Vocational Qualification in Natural and Environmental Protection

Ruukki Agricultural Institute: agriculture, equine care and management, renewable natural resources and the environment

Agricultural

Horse Care and Management

Nature Instructor