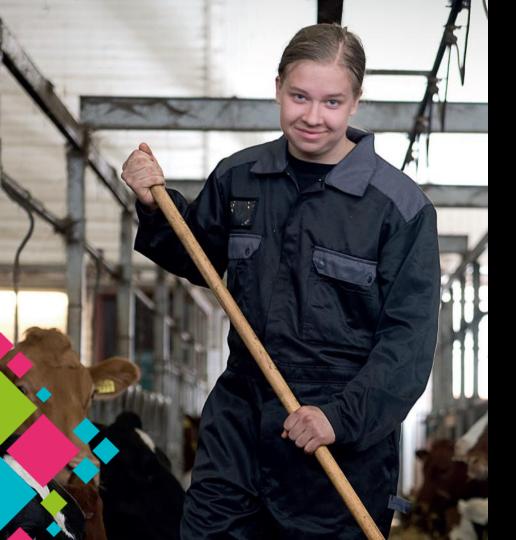

# Agricultural

- Ruukki Agricultural Institute was founded in 1926.
- It is situated on the riverside of Siikajoki, about 33 km from Raahe and 57 km from Oulu.
- The number of students is about 315
- The Institute offers vocational upper secondary education and training in Agriculture and in Horse Care and Management as well as Natural and Environmental Protection.
- Ruukki Agricultural Institute has high quality practical training and learning environments: a cowhouse for 30 milking cows, an equine sport center with stables for 55 horses, an indoor arena for riding, race track for training harness racing etc.
- The Institute has its own dormitory for students for free.

#### Qualifications

- Vocational Qualification in Agriculture
- Vocational Qualification in Horse Care and Management
- Vocational Qualification in Natural and Environmental Protection

Ruukki Agricultural Institute: agriculture, equine care and management, renewable natural resources and the environment

Agricultural

Horse Care and Management

Nature Instructor