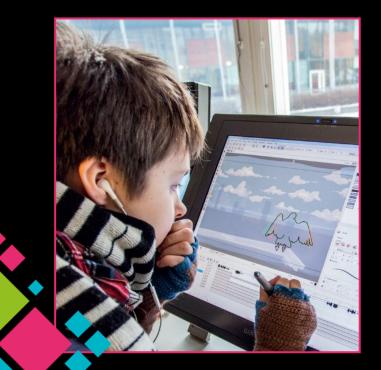

# Media Center Lybecker

- Lybecker Institute of Crafts and Design was founded in 1844 and is the oldest Finnish speaking college of its kind in Finland.
- The number of students is about 315.
- Lybecker offers vocational studies in four vocational qualifications: Audiovisual communication, Visual Expression, Crafts and Design, and Upholstery and Interior Decoration.
- The three-year study programmes are composed of general and vocational studies including 40 credits of on-the-job-learning at workplaces.
- Teaching emphasizes aesthetic aspects, the spirit of entrepreneurship, communication, and cooperation skills.

Lybecker Institute of Crafts and Design: Art and media education

#### Media Assistant Animation and Game Design /

Media Production