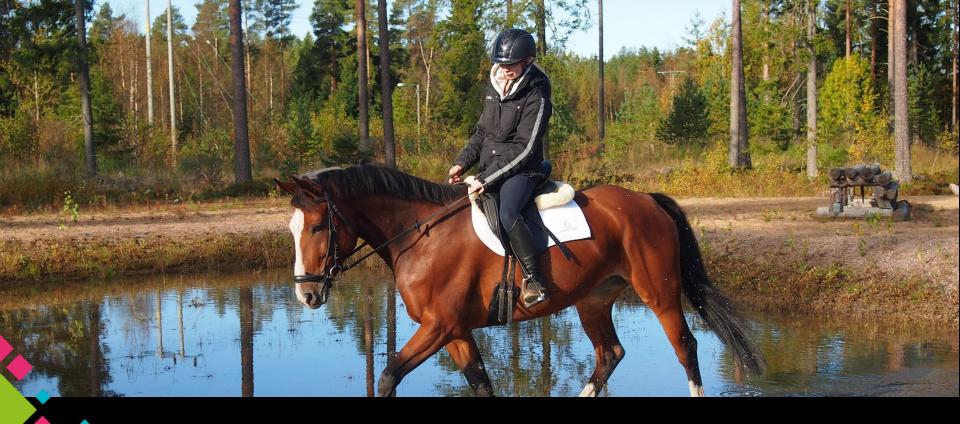

# Agricultural

- Ruukki Agricultural Institute was founded in 1926.
- It is situated on the riverside of Siikajoki, about 33 km from Raahe and 57 km from Oulu.
- The number of students is about 315
- The Institute offers vocational upper secondary education and training in Agriculture and in Horse Care and Management as well as Natural and Environmental Protection.
- Ruukki Agricultural Institute has high quality practical training and learning environments: a cowhouse for 30 milking cows, an equine sport center with stables for 55 horses, an indoor arena for riding, race track for training harness racing etc.
- The Institute has its own dormitory for students for free.

#### Qualifications

- Vocational Qualification in Agriculture
- Vocational Qualification in Horse Care and Management
- Vocational Qualification in Natural and Environmental Protection

Ruukki Agricultural Institute: agriculture, equine care and management, renewable natural resources and the environment

Agricultural

Horse Care and Management

Nature Instructor