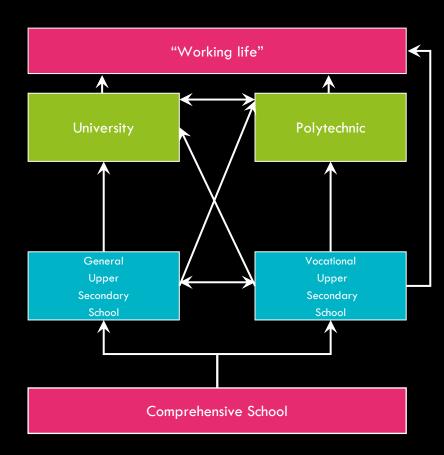

#### Vocational Upper Secondary Education in Finland

Study Programme (180 Credits)

- Vocational studies
- General core subjects common to all fields Free choice studies
- On-the-job-learning